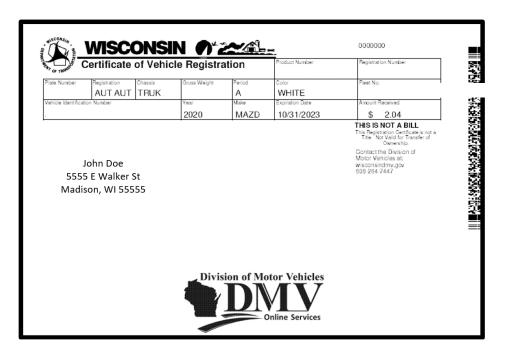

# **Proof of Vehicle Certificate of Registration**

Please provide a copy of your valid Vehicle Certificate of Registration.

\*If you do not have your current Certificate of Registration (most people call this the Vehicle Registration), please click on the link <u>Wisconsin DMV Official Government Site – Duplicate certificate of registration (wisconsindot.gov)</u>

Vehicle Certificate of Registration Example

<sup>\*\*</sup>Send an attachment with your application.