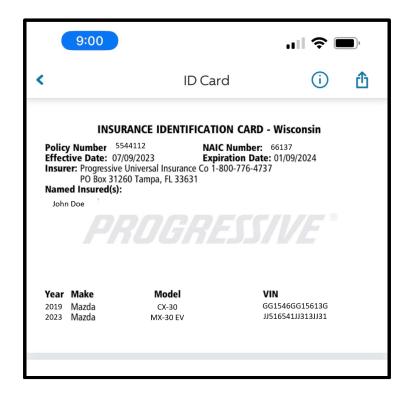

# **Auto Insurance Identification (ID) Card Example**

<sup>\*\*</sup>Send an attachment with your application.

By signing below, I certify that answers given in this Job Application Form are true, accurate and complete to the best of my knowledge. I authorize investigation into all statements I have made on this Form as may be necessary for reaching an employment decision. I understand that I will be asked to arrange reference calls with managers I have worked for.